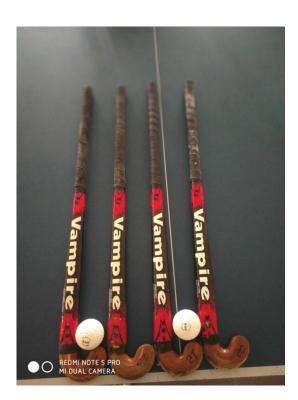

## **OUT DOOR GAMES -**

- 1. Lawn Tennis
- 2. Foot ball
- 3. Cricket
- 4. Basket ball
- 5. Volley ball
- 6. Throw ball
- 7. Hand ball
- 8. Net ball
- 9. Hockey
- 10. Soft ball
- 11. Ball badminton
- 12. Kabaddi
- 13. Kho-kho
- 14. Athletics

Table Tennis

Cricket

Tennis Rackets and Ball

Ball badminton Rackets

Hockey Ball

Table Tennis