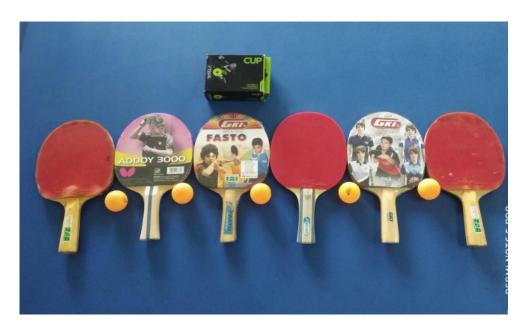

## IN DOOR GAMES -

- 1. Table tennis
- 2. Chess
- 3. Carrom
- 4. Shuttle badminton

Leather Ball Cricket Ground

Practice Pitch

Basket Ball Court

Lawn Tennis Court

Hand Ball Throw Ball

Basket Ball Disc throw

Table Tennis

Cricket

Tennis Rackets and Ball

Ball badminton Rackets

Hockey Ball

Table Tennis