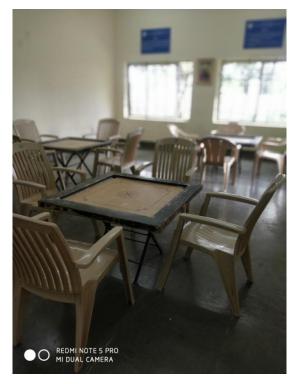

## IN DOOR GAMES -

- 1. Table tennis
- 2. Chess
- 3. Carrom
- 4. Shuttle badminton

Leather Ball Cricket Ground

Practice Pitch

Basket Ball Court

Lawn Tennis Court

Hand Ball Throw Ball

Basket Ball Disc throw