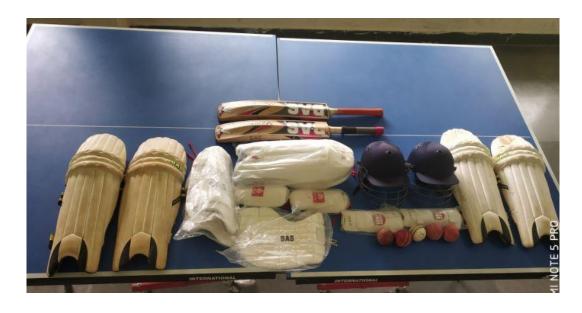

## **OUT DOOR GAMES -**

- 1. Lawn Tennis
- 2. Foot ball
- 3. Cricket
- 4. Basket ball
- 5. Volley ball
- 6. Throw ball
- 7. Hand ball
- 8. Net ball
- 9. Hockey
- 10. Soft ball
- 11. Ball badminton
- 12. Kabaddi
- 13. Kho-kho
- 14. Athletics

Table Tennis

Cricket

Tennis Rackets and Ball

Ball badminton Rackets

Hockey Ball

Table Tennis